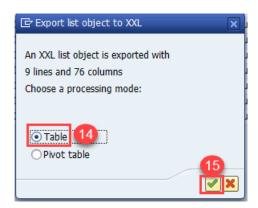

13. Click the Continue

- 14. Click the button for Table
- 15. Click Continue

16. Export list object shoud be Microsoft Excel; click Continue

17. File opens in Excel. Save file to your computer and close the Excel download.
Note – The download version of Excel has limited functionality. It is best to close this Excel download after it is saved and open the saved version on your computer.