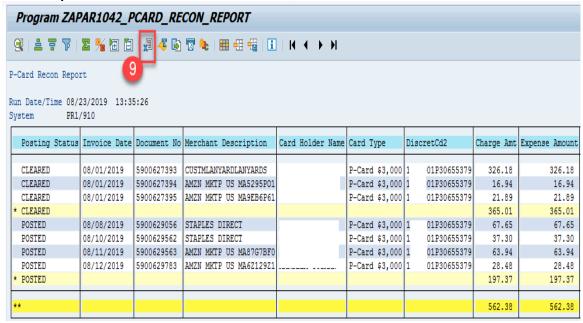

7. SAP will generate a report. All transactions will appear by Posting Status.

As an example, users can sort by posting status. Click on the column labeled "Posting Status", the column will be highlighted, then click on either sort button (ascending or descending) the system will then sort all transactions by posting status (PARKED, POSTED, CLEARED)

Once you have sorted out the transactions you can then easily differentiate the status of each document.

"PARKED"-Transactions that need to be reconciled (Cardholder) and/or approved (Approving Official)

"POSTED"-Transactions that have been reviewed/approved by the Approving Official

"CLEARED"-Transactions fully completed

| Posting Status | Invoice Date | Document No | Merchant Description   | Charge Amt | Hierarchy | Posted FuncArea |
|----------------|--------------|-------------|------------------------|------------|-----------|-----------------|
| POSTED         | 01/24/2014   | 5900040467  | TOSHIBA BUSINESS SOLUT | 408.66     | ESC SOUTH | 1110-1000-10154 |
|                | 01/31/2014   | 5900043204  | TOSHIBA BUSINESS SOLUT | 253.25     | ESC SOUTH | 1110-1000-10154 |
|                | 02/14/2014   | 5900047687  | TOSHIBA BUSINESS SOLUT | 131.88     | ESC SOUTH | 1110-1000-10153 |
|                | 01/24/2014   | 5900039491  | NATL CCL TEACHERS OF M | 114.00     |           | 1110-1000-10154 |
|                | 02/12/2014   | 5900045457  | AMAZON MKTPLACE PMTS   | 270.96     |           | 1110-1000-10153 |
|                | 02/07/2014   | 5900045729  | STAPLES DIRECT         | 229.88     |           | 1110-1000-10153 |
|                | 02/12/2014   | 5900046620  | AMAZON.COM             | 91.44      |           | 1110-1000-10153 |
|                | 02/15/2014   | 5900047173  | AMAZON MKTPLACE PMTS   | 270.96     |           | 1110-1000-10153 |
|                | 02/19/2014   | 5900048400  | AMAZON MKTPLACE PMTS   | 1,325.16   |           | 1110-1000-10153 |
| PARKED         | 02/27/2014   | 5900051238  | OFFICE DEPOT #5125     | 108.99     |           | 1110-1000-10153 |
|                | 03/03/2014   | 5900051902  | OFFICE DEPOT #5125     | 217.99     |           | 1110-1000-10153 |
| CLEARED        | 08/28/2013   | 5900009564  | TOSHIBA BUSINESS SOLUT | 300.52     | ESC SOUTH | 1110-1000-75046 |
|                | 09/13/2013   | 5900011372  | TOSHIBA BUSINESS SOLUT | 445.90     | ESC SOUTH | 1110-1000-75046 |
|                | 10/18/2013   | 5900019715  | TOSHIBA BUSINESS SOLUT | 481.69     | ESC SOUTH | 1110-1000-75046 |
|                | 12/06/2013   | 5900030798  | TOSHIBA BUSINESS SOLUT | 479.42     | ESC SOUTH | 1110-1000-75046 |
|                | 12/13/2013   | 5900033086  | TOSHIBA BUSINESS SOLUT | 360.15     | ESC SOUTH | 1110-1000-75046 |

Transactions that display a funding line other than the default 0000-0000-00000 but are still in "Parked" status, have been reconciled by the reconciler and are awaiting action by the Approving Official