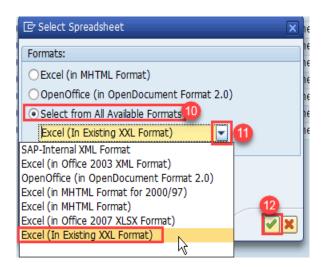

#### **Downloading the Report**

8. Click on Print Preview to download

9. Click on Spreadsheet

- 10. Click the button for Select from All Available Formats
- 11. Select *Excel (In Existing XXL Format)* from the dropdown
- 12. Click on Continue