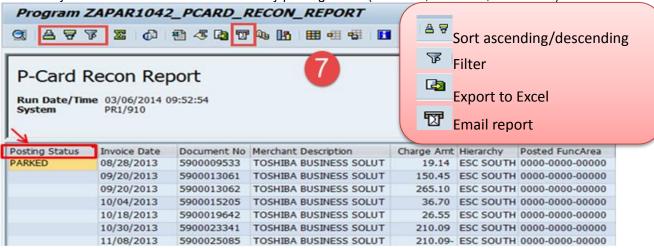

7. SAP will generate a report. All transactions will appear by Posting Status.

As an example, users can sort by posting status. Click on the column labeled "Posting Status", the column will be highlighted, then click on either sort button (ascending or descending) the system will then sort all transactions by posting status (PARKED, POSTED, CLEARED)

Once you have sorted out the transactions you can then easily differentiate the status of each document.

"PARKED"-Transactions that need to be reconciled (Cardholder) and/or approved (Approving Official)