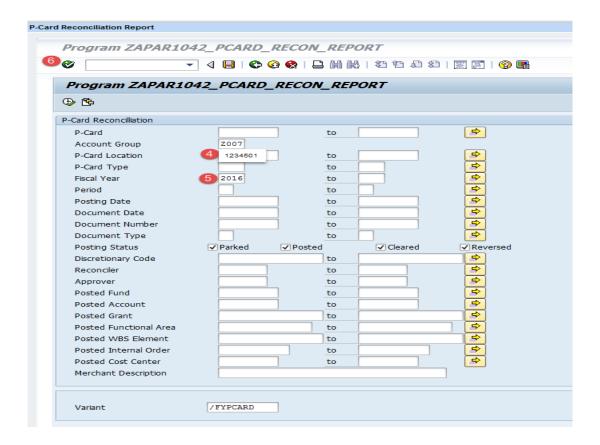

#### Variable entry screen displays

- 4. Enter P-Card Location (Fund Center)
- 5. Enter Fiscal Year
- **6.** Click on **Execute** to display the system default report format.

#### Optional fields available to generate the report:

- P-Card : refers to the cardholder's vendor number in SAP usually unavailable to users
- Reconciler: used to generate the report by cardholder (enter employee number)
- Approver: used to generate the report by Approving Official (enter employee number)