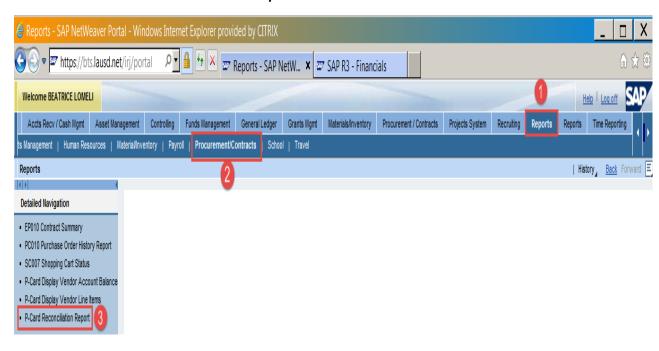

### **Accessing the Report:**

- 1. Go to Reports tab,
- 2. Click on sub-tab Procurement/Contracts
- 3. Click on P-Card Reconciliation Report