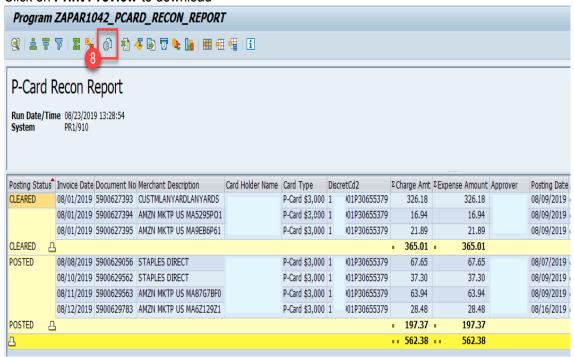

"POSTED"-Transactions that have been reviewed/approved by the Approving Official

"CLEARED"-Transactions fully completed

| Posting Status | Invoice Date | Document No | Merchant Description   | Charge Amt | Hierarchy | Posted FuncArea |
|----------------|--------------|-------------|------------------------|------------|-----------|-----------------|
| POSTED         | 01/24/2014   | 5900040467  | TOSHIBA BUSINESS SOLUT | 408.66     | ESC SOUTH | 1110-1000-10154 |
|                | 01/31/2014   | 5900043204  | TOSHIBA BUSINESS SOLUT | 253.25     | ESC SOUTH | 1110-1000-10154 |
|                | 02/14/2014   | 5900047687  | TOSHIBA BUSINESS SOLUT | 131.88     | ESC SOUTH | 1110-1000-10153 |
|                | 01/24/2014   | 5900039491  | NATL CCL TEACHERS OF M | 114.00     |           | 1110-1000-10154 |
|                | 02/12/2014   | 5900045457  | AMAZON MKTPLACE PMTS   | 270.96     |           | 1110-1000-10153 |
|                | 02/07/2014   | 5900045729  | STAPLES DIRECT         | 229.88     |           | 1110-1000-10153 |
|                | 02/12/2014   | 5900046620  | AMAZON.COM             | 91.44      |           | 1110-1000-10153 |
|                | 02/15/2014   | 5900047173  | AMAZON MKTPLACE PMTS   | 270.96     |           | 1110-1000-10153 |
|                | 02/19/2014   | 5900048400  | AMAZON MKTPLACE PMTS   | 1,325.16   |           | 1110-1000-10153 |
| PARKED         | 02/27/2014   | 5900051238  | OFFICE DEPOT #5125     | 108.99     |           | 1110-1000-10153 |
|                | 03/03/2014   | 5900051902  | OFFICE DEPOT #5125     | 217.99     |           | 1110-1000-10153 |
| CLEARED        | 08/28/2013   | 5900009564  | TOSHIBA BUSINESS SOLUT | 300.52     | ESC SOUTH | 1110-1000-75046 |
|                | 09/13/2013   | 5900011372  | TOSHIBA BUSINESS SOLUT | 445.90     | ESC SOUTH | 1110-1000-75046 |
|                | 10/18/2013   | 5900019715  | TOSHIBA BUSINESS SOLUT | 481.69     | ESC SOUTH | 1110-1000-75046 |
|                | 12/06/2013   | 5900030798  | TOSHIBA BUSINESS SOLUT | 479.42     | ESC SOUTH | 1110-1000-75046 |
|                | 12/13/2013   | 5900033086  | TOSHIBA BUSINESS SOLUT | 360.15     | ESC SOUTH | 1110-1000-75046 |

Transactions that display a funding line other than the default 0000-0000-00000 but are still in "Parked" status, have been reconciled by the reconciler and are awaiting action by the Approving Official

#### **Downloading the Report**

8. Click on Print Preview to download

9. Click on Spreadsheet

- 10. Click the button for Select from All Available Formats
- 11. Select *Excel (In Existing XXL Format)* from the dropdown
- 12. Click on Continue